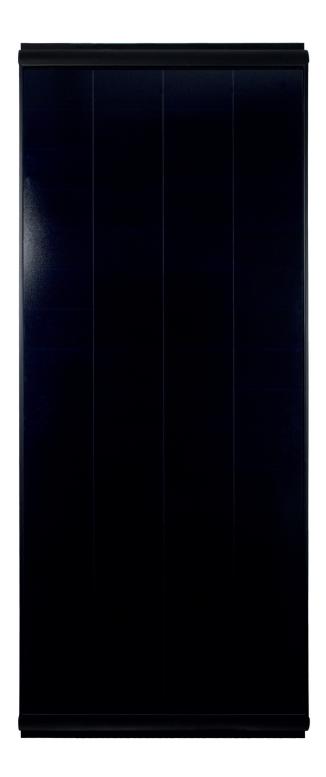

## **Solar Panel 180W**

- Unique HPBC High Efficiency cells
- Very high efficiency even in lower weather conditions
- Install ready: Including pre-mounted bracket, roof entry & 5 meter cable
- Complete black design
- Reliability guaranteed: up to 25 years warranty

| Miscellaneous           |                            |  |
|-------------------------|----------------------------|--|
| Solar panel             | HPBC High efficiency cells |  |
| Finishing               | Matte film, all black      |  |
| IP class (junction box) | IP67                       |  |
| Dimensions              | L1615 x W670 x D40 mm      |  |
| Weight                  | 11.9 kg                    |  |
| Warranty                | 5 year                     |  |