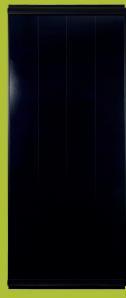

## **Solar Panel 180W**

- Unique HPBC High Efficiency cells
- Very high efficiency even in lower weather conditions
- Install ready: Including pre-mounted bracket, roof entry & 5 meter cable
- Complete black design
- Reliability guaranteed: up to 25 years warranty

| Miscellaneous           |                            |  |
|-------------------------|----------------------------|--|
| Solar panel             | HPBC High efficiency cells |  |
| Finishing               | Matte film, all black      |  |
| IP class (junction box) | IP67                       |  |
| Dimensions              | L1615 x W670 x D40 mm      |  |
| Weight                  | 11.9 kg                    |  |
| Warranty                | 5 year                     |  |